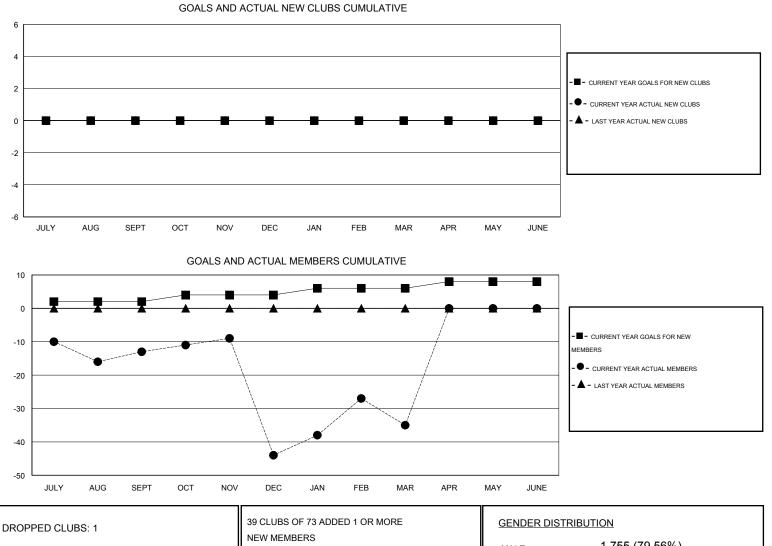

## District 1 BK

Results as of: 3/31/2015

| GMT: OPEN             | LOCATION ILLINOIS |           |                  |                  |                       |                    |                                     |                    |                  |  |  |
|-----------------------|-------------------|-----------|------------------|------------------|-----------------------|--------------------|-------------------------------------|--------------------|------------------|--|--|
|                       |                   | Clubs     | Members          |                  |                       |                    |                                     |                    |                  |  |  |
| RESULTS FOR 2014-2015 |                   |           |                  |                  | RESULTS FOR 2014-2015 |                    |                                     |                    |                  |  |  |
| QUARTER               | NEW CLUB<br>GOAL  | NEW CLUBS | DROPPED<br>CLUBS | NET<br>GAIN/LOSS | QUARTER               | NEW MEMBER<br>GOAL | CHARTER AND<br>NEW MEMBERS<br>ADDED | DROPPED<br>MEMBERS | NET<br>GAIN/LOSS |  |  |
| JULY/AUG/SEPT         | 0                 | 0         | 0                | 0                | JULY/AUG/SEPT         | 2                  | 28                                  | 41                 | -13              |  |  |
| OCT/NOV/DEC           | 0                 | 0         | 1                | -1               | OCT/NOV/DEC           | 2                  | 42                                  | 73                 | -31              |  |  |
| JAN/FEB/MAR           | 0                 | 0         | 0                | 0                | JAN/FEB/MAR           | 2                  | 57                                  | 48                 | 9                |  |  |
| APR/MAY/JUNE          | 0                 | 0         | 0                | 0                | APR/MAY/JUNE          | 2                  | 0                                   | 0                  | 0                |  |  |

| DROPPED CLUBS: 1                    |                 | NEW MEMBERS                               | GENDER DISTRIBU                                                 | <u>JTION</u><br>1,755 (79.56%) |                   |
|-------------------------------------|-----------------|-------------------------------------------|-----------------------------------------------------------------|--------------------------------|-------------------|
| DROPPED MEMBERS                     |                 |                                           | FEMALE                                                          | 451 (20.44%)                   |                   |
| DECEASED<br>CLUB CANCELLED<br>OTHER | 28<br>18<br>116 | CLICK HERE FOR HEALTH.<br>ASSESSMENT DATA | FAMILY UNIT MEMBERS<br>HEAD OF HOUSEHOLD<br>NON-HEAD OF HOUSEHO | LD                             | 325<br>159<br>166 |
| TOTAL                               | 162             |                                           |                                                                 |                                |                   |